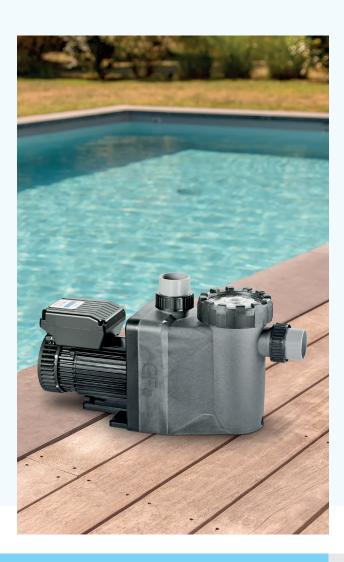

# **CF PREMIUM VS**

Combine performance and energy savings with the CF Premium VS variable speed pump.

### Sustainable consumption:

- 4 (PREMIUMVS1) and 6 (PREMIUMVS2) variable speeds to adapt needs and reduce energy energy consumption.
- Adjustable running setting: constant speed or constant power.

#### Performance:

- 50 years of experience helps provide optimal specs and energy-saving efficiency.
- Good flow thanks to  $\varnothing$  63 mm inlet and outlet.
- Quiet: the design of the fan and dust cover ensure the best acoustic performance performance.

#### Sturdy:

- All pumps are water and electric tested.
- · German quality.

#### ALSO

Compatible with salt (up to 5 g/L)
Double drain plugs easier to winterise
Controllable via 5-wire cable
Basket: 3 litres, LED backlit
Also available in variable-flow

cf-poolproducts.com

une marque CF group