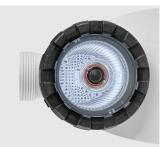

and energy savings with the CF Premium VS variable speed pump.



# + products

### Sustainable consumption:

- 4 (PREMIUMVS1) and 6 (PREMIUMVS2) variable speeds to adapt needs and reduce energy energy consumption.
- Adjustable running setting: constant speed or constant power.

#### Performance:

- 50 years of experience helps provide optimal specs and energy-saving efficiency.
- Good flow thanks to  $\varnothing$  63 mm inlet and outlet.
- Quiet: the design of the fan and dust cover ensure the best acoustic performance performance.

#### Sturdy:

- All pumps are water and electric tested.
- · German quality.

#### ALSO

Compatible with salt (up to 5 g/L)
Double drain plugs easier to winterise
Controllable via 5-wire cable
Basket: 3 litres, LED backlit
Also available in variable-flow





cf-poolproducts.com

une marque CF group

DEL SAS with a capital of 2 300 000 € - RCS 303355671 Rennes - ZA La Croix Rouge - 35530 Brécé - FRANCE • Non-binding document • © DEL SAS • 01/24 Do not throw away • A-DBRO11306.L1



FOR MORE INFORMATION, PLEASE ASK YOUR POOL EXPERT

<sup>\*</sup> The bearings and mechanical seal are guaranteed for 3 years.