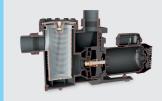

# **CF PREMIUM VS**

Combine performance and energy savings with the CF Premium VS variable speed pump.

### Sustainable consumption:

- 4 (PREMIUMVS1) and 6 (PREMIUMVS2) variable speeds to adapt needs and reduce energy energy consumption.
- Adjustable running setting: constant speed or constant power.

#### Performance:

- 50 years of experience helps provide optimal specs and energy-saving efficiency.
- Good flow thanks to  $\varnothing$  63 mm inlet and outlet.
- Quiet: the design of the fan and dust cover ensure the best acoustic performance performance.

#### Sturdy:

- All pumps are water and electric tested.
- · German quality.

#### ALSO

Compatible with salt (up to 5 g/L)
Double drain plugs easier to winterise
Controllable via 5-wire cable
Basket: 3 litres, LED backlit
Also available in variable-flow

cf-poolproducts.com

une marque CF group