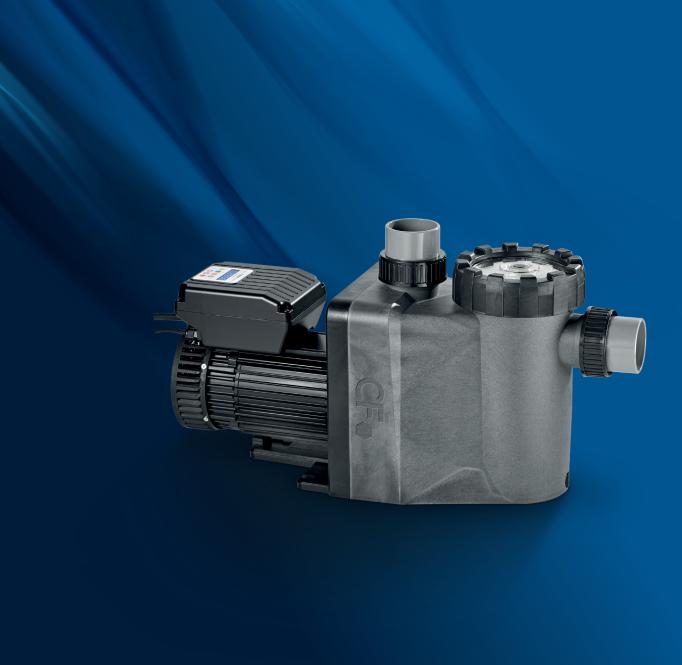

# **CF PREMIUM VS**

Combine performance and energy savings with the CF Premium VS variable speed pump.

### Sustainable consumption:

- 4 (PREMIUMVS1) and 6 (PREMIUMVS2) variable speeds to adapt needs and reduce energy energy consumption.
- Adjustable running setting: constant speed or constant power.

#### Performance:

- 50 years of experience helps provide optimal specs and energy-saving efficiency.
- Good flow thanks to  $\varnothing$  63 mm inlet and outlet.
- Quiet: the design of the fan and dust cover ensure the best acoustic performance performance.

#### Sturdy:

- All pumps are water and electric tested.
- · German quality.

#### ALSO

Compatible with salt (up to 5 g/L)
Double drain plugs easier to winterise
Controllable via 5-wire cable
Basket: 3 litres, LED backlit
Also available in variable-flow

cf-poolproducts.com

une marque CF group