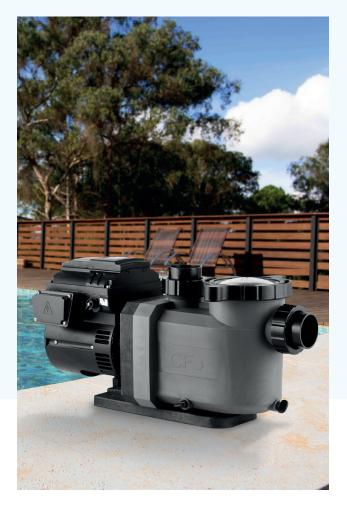

# FILTRATION PUMPS **CF COMFORT VS**

Accessible performance from variable speed

## FILTRATION PUMP CF COMFORT VS

Adapt the speed of your filtration pump to the use of your pool, for more efficient, more economical filtration.