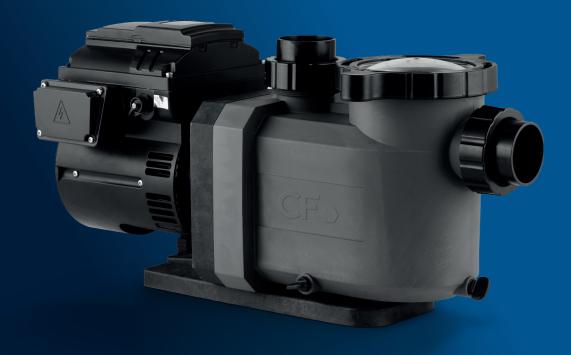

#### **Rugged:**

- Integrated motor protection
- Pump body and cover flange reinforced with 30% fibreglass.

#### то кноw

Basket: 2 liters Also available in fixed speed version

DEL SAS with a capital of 2 300 000 € - RCS 303355671 Rennes - ZA La Croix Rouge - 35530 Brécé - FRANCE • Non-binding document • © DEL SAS • 04/24 Do not throw away • A-DBRO11305.L1